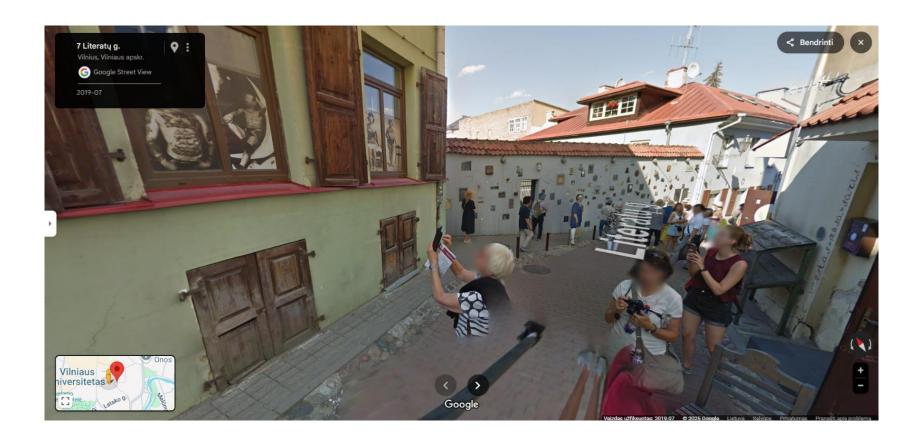

| 1 | 2 | 3 |
|---|---|---|
| 4 | 5 | 6 |

Number 1 – 54.68217165014239, 25.290313958715785

Literatu str. 7, Vilnius

Number 2 - 54.68224760466676, 25.290299204024393

Literatu str. 8, Vilnius

Number 3 - 54°41'08.7"N 25°17'13.5"E