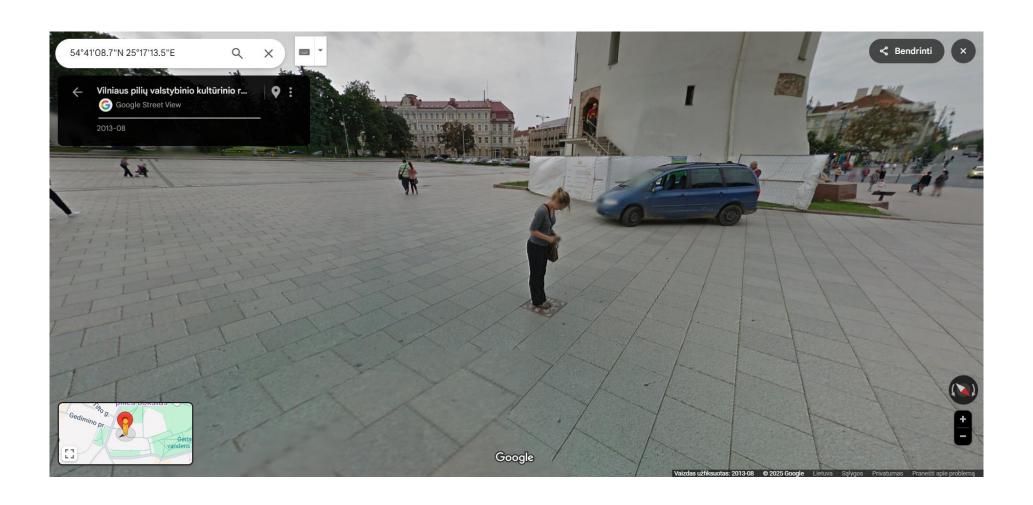

| 1 | 2 | 3 |
|---|---|---|
| 4 | 5 | 6 |

Number 1 – 54.68217165014239, 25.290313958715785

Literatu str. 7, Vilnius

Number 2 - 54.68224760466676, 25.290299204024393

Literatu str. 8, Vilnius

Number 3 - 54°41'08.7"N 25°17'13.5"E

Katedros str. 4, Vilnius (the nearest object)