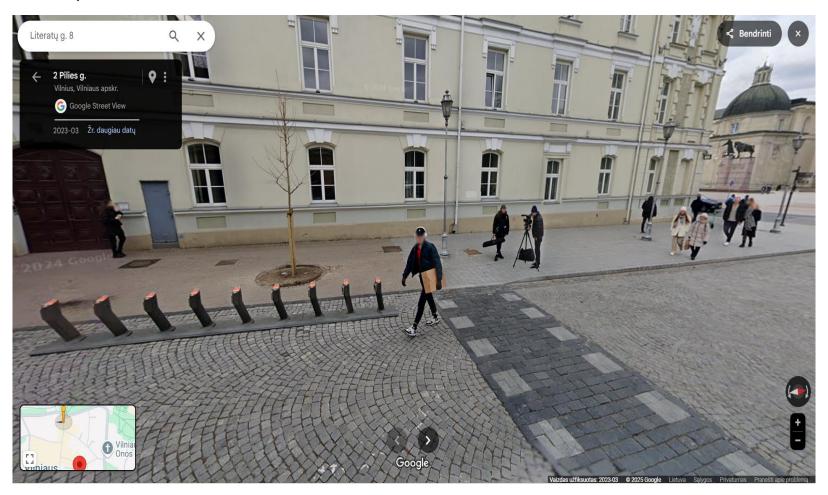

| 1 | 2 | 3 |
|---|---|---|
| 4 | 5 | 6 |

Number 1 – 54.68217165014239, 25.290313958715785

Literatu str. 7, Vilnius

Number 2 - 54.68224760466676, 25.290299204024393

Literatu str. 8, Vilnius

Number 3 - 54°41'08.7"N 25°17'13.5"E